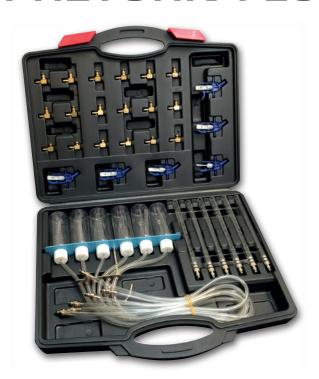

## Flow gauge for return flow

Starting problems in diesel engines are often caused by faulty diesel injectors. This kit is extremely suitable for controlling the return flow of injectors, which are often causing the problem. It is possible to control 6 injectors at the same time, quickly and efficiently. The kit contains equipment to check the following brands: BOSCH, SIEMENS, DENSO and DELPHI.

## Content:

- 6 x adapters: for Bosch injectors
- 6 x adapters: for Siemens injectors
- 6 x adapters: for Delphi injectors
- 6 x adapters: for Denso injectors
- 6 x measuring bottles for use, capacity 105 ml
- 6 x fuel-resistant transparent hoses 650 mm
- 6 x manometry pipes, capacity 95 ml