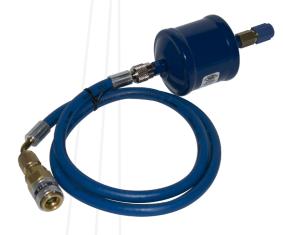

## To R134a and R1234yf systems

Part No. Name

602215 R134a protective filters to LP/HP 602220 R1234yf protective filters to LP/HP

Part No. Name 602218 Filter

Part No. Name

602216 R134a protective filters to LP/HP 602221 R1234yf protective filters to LP/HP