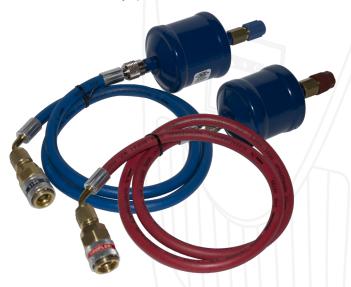

## To R134a and R1234yf systems

Part No. Name

602215 R134a protective filters to LP/HP 602220 R1234yf protective filters to LP/HP

Part No. Name 602218 Filter

Part No. Name

602216 R134a protective filters to LP/HP 602221 R1234yf protective filters to LP/HP

Part No. Name

602217 R134a protective filters to LP/HP 602222 R1234yf protective filters to LP/HP