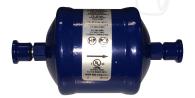

## To R134a and R1234yf systems

Part No. Name

602215 R134a protective filters to LP/HP 602220 R1234yf protective filters to LP/HP

Part No. Name 602218 Filter

Part No. Name

602216 R134a protective filters to LP/HP 602221 R1234yf protective filters to LP/HP