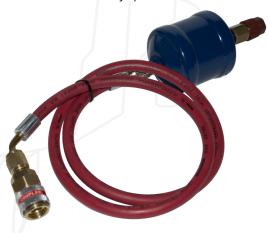

Part No. Name

602217 R134a protective filters to LP/HP 602222 R1234yf protective filters to LP/HP