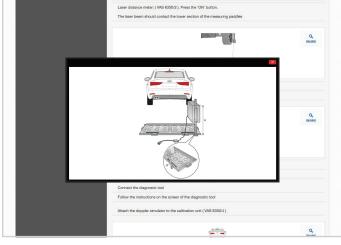

**NEW ADAS calibration (Advanced Driver-Assistance Systems)** 

**NEW** Complete electronic circuit diagrams

Technical drawings with integrated tightening torques

Door trim: removal/installation