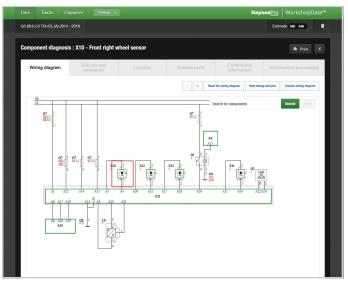

**NEW ADAS calibration (Advanced Driver-Assistance Systems)** 

**NEW** Complete electronic circuit diagrams

Technical drawings with integrated tightening torques

Door trim: removal/installation