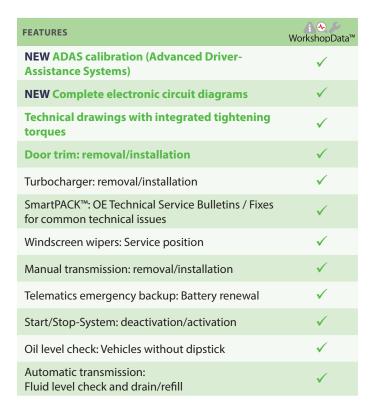

**NEW ADAS calibration (Advanced Driver-Assistance Systems)** 

**NEW** Complete electronic circuit diagrams

Technical drawings with integrated tightening torques

Door trim: removal/installation