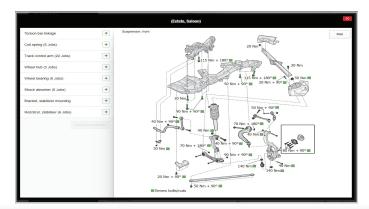

**NEW ADAS calibration (Advanced Driver-Assistance Systems)** 

**NEW** Complete electronic circuit diagrams

Technical drawings with integrated tightening torques

Door trim: removal/installation