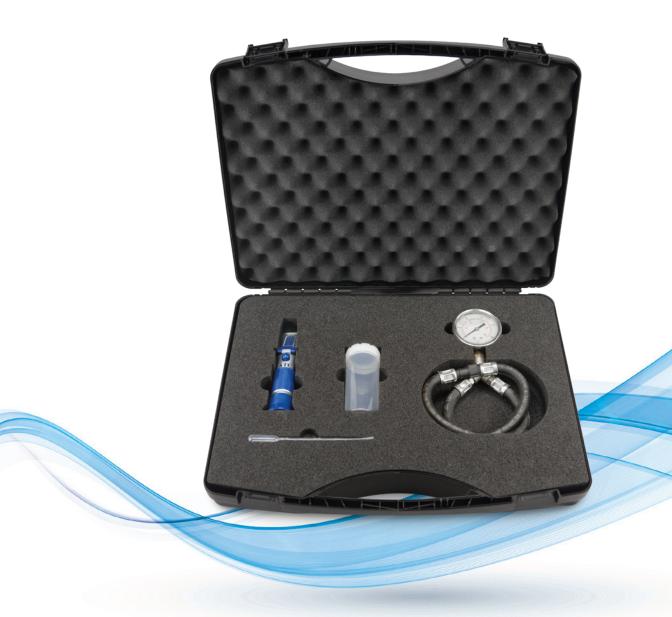

The AdBlue control kit allows you to check 5 elements, all with decisive influence on the AdBlue emission system optimal performance.

#### CONTENT:

AdBlue refractometer

- AdBlue plastic pipette
  - AdBlue measuring glass
- AdBlue Pressure gauge

Part no. AB100

www.elektropartner.com